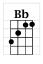

F C G Yes I get by with a little help from my friends Bb////////G/ With a little help from my frieeeeeeeends