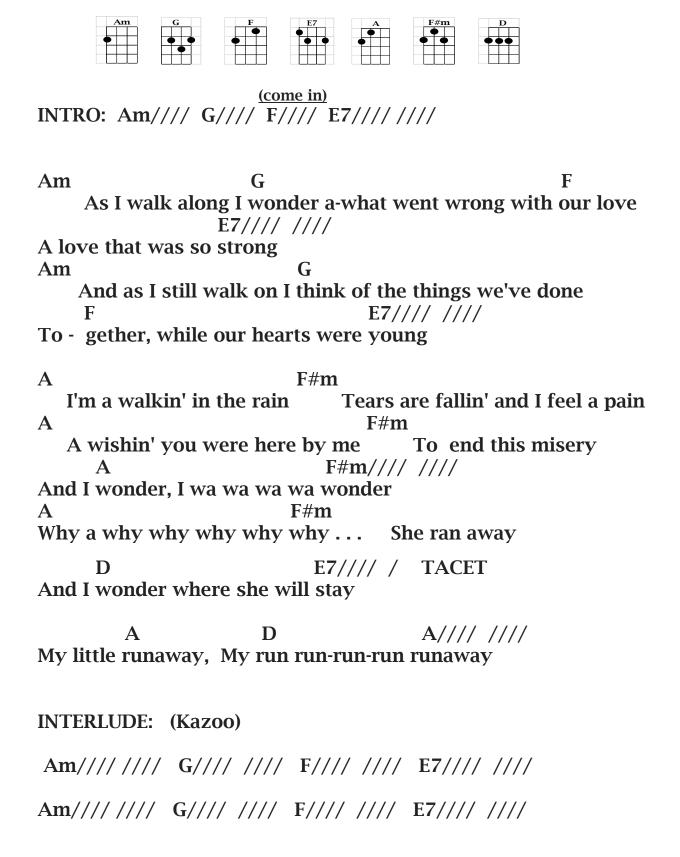

## **My Runaway**

## My Runaway - pg. 2

| A                                         | F#m          |                 |               |                 |    |
|-------------------------------------------|--------------|-----------------|---------------|-----------------|----|
| I'm a walkin' in                          | the rain     | Tears           | s are fallin' | and I feel a pa | in |
| A                                         |              | F#1             | n             | -               |    |
| A wishin' you w                           | ere here by  | me              | To end the    | his misery      |    |
| A                                         | •            | F#m///          | '/ ////       | ,               |    |
| And I wonder, I wa                        |              | _               |               |                 |    |
| A                                         | <b>F</b> #1  | m               |               |                 |    |
| Why a why why w                           | hy why wh    | <b>y</b>        | She ran aw    | ay              |    |
| D                                         | ]            | E <b>7</b> //// | / TACET       |                 |    |
| And I wonder whe                          | re she will  | stay            | ,             |                 |    |
|                                           |              | •               |               |                 |    |
| $\mathbf{A}$                              | $\mathbf{D}$ |                 | A////         |                 |    |
| My little runaway, My run run-run runaway |              |                 |               |                 |    |
|                                           |              |                 |               |                 |    |
|                                           |              |                 |               |                 |    |
| FADE:                                     |              |                 |               |                 |    |
|                                           |              |                 |               |                 |    |
| D                                         | A            | D               |               | A               |    |
| A run run-run-run                         | runaway      | A run 1         | un-run-run    | runaway         |    |
| D                                         | <b>A</b> /   |                 |               |                 |    |
| A run run-run-run                         | riinawav     |                 |               |                 |    |